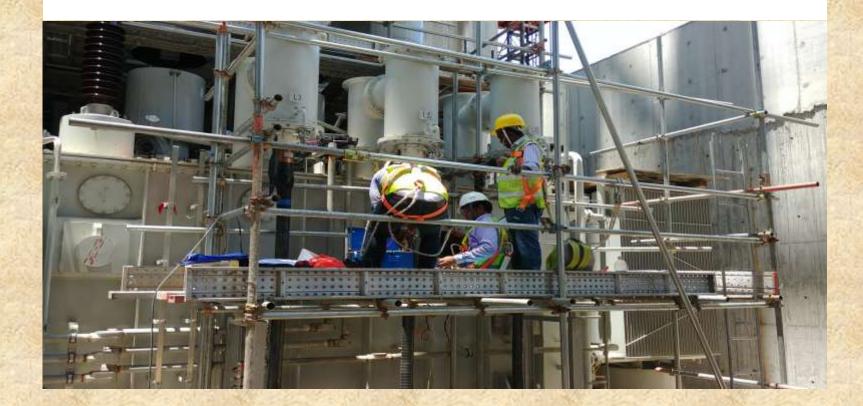

#### - Transformer Testing, Commissioning and Maintenance

#### - Transformer Testing, Commissioning and Maintenance

RTCC Panel with Paralleling Scheme BDV Test Polarization Index Tan Delta. Ratio Checks, Winding Resistance Transformer Mechanical Protection Like PRD, Buchholz, etc – Checks (Alarm/Trip Test)