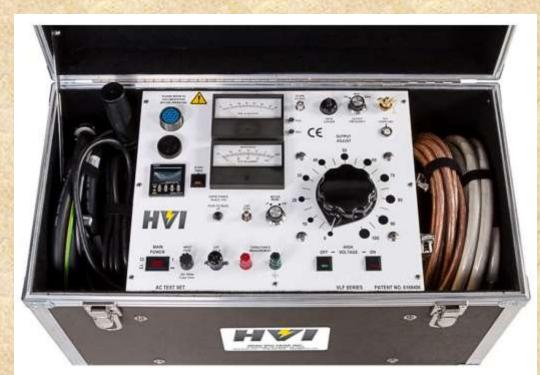

configuration



## Site Support – e BOP





- Cable Pulling
- Cable Tray/Support
- Cable Termination
- IO Points Checks for total system
- Cable Schedule
- Cable Interface Drawings
- Busduct Installation, T & C



#### **Equipments We have**





TM1600 – CB Timing Kit

#### 200A – CONTACT RESISTANCE METER







CMC356 TRAX 280 – Transformer Test

T2000 – CT and 3kV AC Dielectric



## **Equipments We have**





#### LOAD BANK (RESISTIVE)

TAN DELTA – Transformer/Bushing/ Motor

Schneider Electric - FFT





## **Equipments We have**



#### Transformer - Winding Resistance, TTR and SFRA Test Kit



#### **Equipments We have** THERMAL CAMERA









#### **MULTIMETERS**



4000A - PI KIT



## Equipments We have AC/DC HIPOT TEST SET 30KVA/150KV AC 210KV DC



#### 60kV VLF Test Kit





### References

GIS LCC, Control and Protection Panel – From Engineering to Commissioning

- BUSSBAR CORP, Philippines 66kV/132kV AIS
- 22kV GIS Secondary Engineering for

Schneider Electric – Marina Bay Project @SPPG Project

Solar Installation :

Data Centre

PUB, Choa Chu kang Water works through SolarGy pl, CW Group – Installation, Test and commissioning of Rooftop Solar System

KC2, Equinix through Wah Loon engineering pl (sub con), MICROSOFT,

GOOGLE through ABB : GLOBAL SWITCH (LV, MV PANELS, Annual Maintenance Contract)



#### References Oil and Gas

Construction **Power Plants** 

1

- SLNG through SC & T (2 Part 1 through Alstom Grid and other for Euroasiatec - GT side (11/22/6.6kV)
- Keppel Shipyard Heat Trace installation work for Saksi, Mondo vessels through Supermec
- **