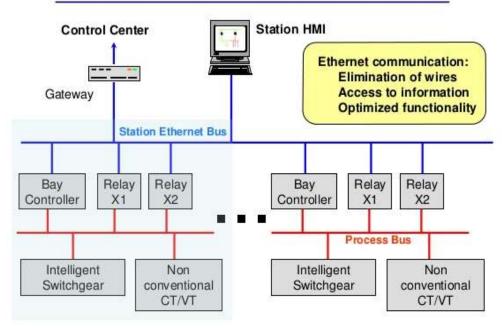

## – IEC 61850 / HSR / PRP – MODBUS / IEC 101 / IEC 104

#### IEC 61850 Comm. Architecture