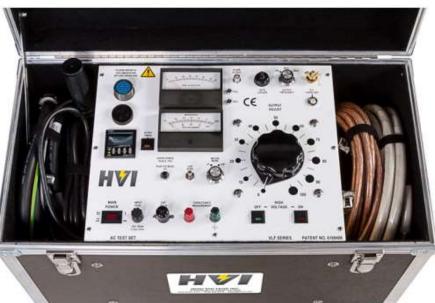

TS** \* CONTROL & PROTN, PANELS \* LV / MV SWGR PANELS \* SCADA HMI & EMS MAINTENANCE WORKS - RETROFIT WORKS - ELECTRICAL BALANCE OF PLANT



## **Port-folio**

## END TO END SUPPORT – FROM TENDERING TO COMMISSIONING

#### EQUIPMENTS WE HAVE

#### REFERENCES

**OUR POLICY** 

SUMMARY & THANKS GIVING



#### - Transformer Testing, Commissioning and Maintenance





#### - Transformer Testing, Commissioning and Maintenance





RTCC Panel with Paralleling Scheme BDV Test Polarization Index Tan Delta. Ratio Checks, Winding Resistance Transformer Mechanical Protection Like PRD, Buchholz, etc – Checks (Alarm/Trip Test)







#### - LV/MV Panel Maintenance





#### - All Relay – Configuration, Testing and Commissioning







#### All Control and Power Cables – Testing and Commissioning



-





#### - All Control and Relay – Testing and Commissioning



#### - Thermal Scanning



## **Relay Application / Technical Support**









## Battery Maintenance / Load Test





#### Battery Racks / Battery Installation, Load Test and Commissioning



#### **Power Systems Engineering** CONTROL & RELAY PANELS (ANY CLASS)





## **Power Systems Engineering** LV / MV SWGR PANELS





## SOLAR SYSTEM – Engineering, System Installation, Testing & Commissioning





## **SCADA Systems**

## – IEC 61850 / HSR / PRP – MODBUS / IEC 101 / IEC 104



#### IEC 61850 Comm. Architecture





## **SCADA Systems**



# – EMS – PROTOCOL CONVERSION – CLIENT / SERVER CONCEPTS

Energy Management System by My Green Energy Based on MODBUS Protocol





## Site Support – Testing & Commissioning PRIMARY E