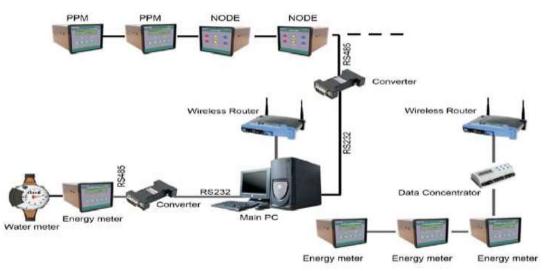

## **SCADA Systems**

## – IEC 61850 / HSR / PRP – MODBUS / IEC 101 / IEC 104

#### IEC 61850 Comm. Architecture

# – EMS – PROTOCOL CONVERSION – CLIENT / SERVER CONCEPTS

Energy Management System by My Green Energy Based on MODBUS Protocol