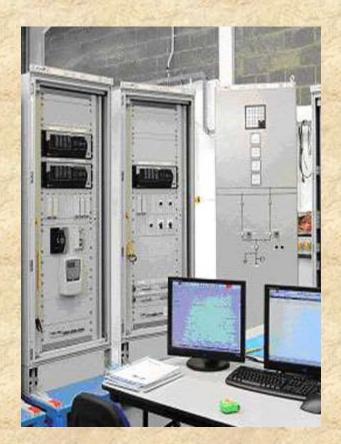

# POWER SYSTEMS ENGINEERING CONTROL & RELAY PANELS (ANY CLASS)

SCADA SYSTEM
 PROTOCOL CONVERTORS
 GATEWAY/RTU PANELS
 HMI / CLIENTS

RELAY APPLICATION / TECHNICAL SUPPORT

#### **Power Systems Engineering** CONTROL & RELAY PANELS (ANY CLASS)

## **Power Systems Engineering** LV / MV SWGR PANELS