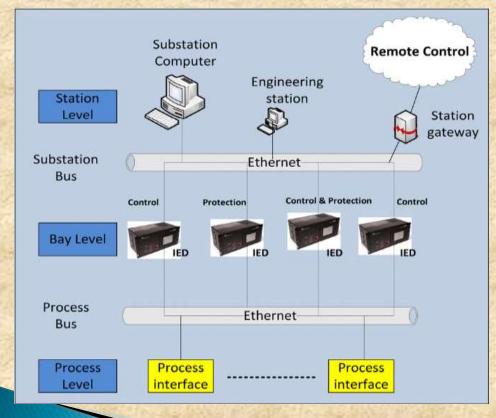

## – IEC 61850 / HSR / PRP – MODBUS / IEC 101 / IEC 104

#### IEC 61850 Comm. Architecture