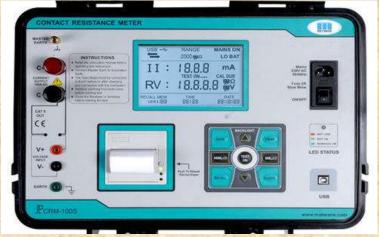

#### **Equipments We have**

TM1600 – CB Timing Kit

#### 200A – CONTACT RESISTANCE METER

CMC356 TRAX 280 – Transformer Test

T2000 – CT and 3kV AC Dielectric

## **Equipments We have**