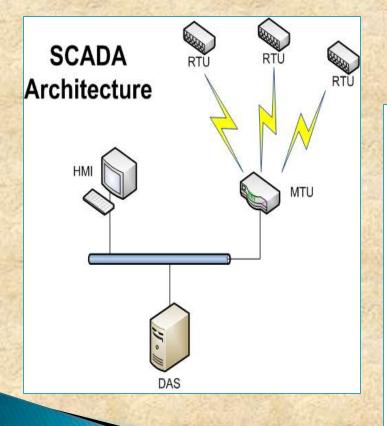

## **SCADA Systems**

# – EMS – PROTOCOL CONVERSION – CLIENT / SERVER CONCEPTS

Energy Management System by My Green Energy Based on MODBUS Protocol