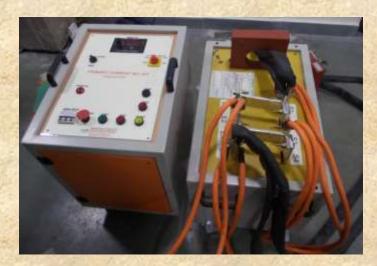

#### 200A – CONTACT RESISTANCE METER

CMC356 TRAX 280 – Transformer Test

T2000 – CT and 3kV AC Dielectric